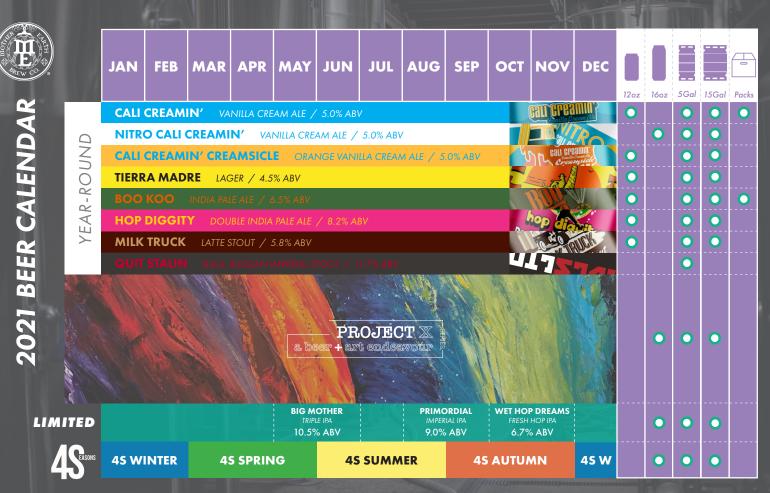

## HOW DO YOU MAKE A GREAT THING EVEN BETTER? Our flagship

ale just got even smoother thanks to the addition of 75% Nitrogen, creating a creamy, lasting head and long silky finish. Our Cream Ale has redefined the category and made a classic style cool again. We use a bit of Madagascar Vanilla Bean to give it that "Cream Soda" kick. The best part? No pesky widget. Just invert the can, open up, and pour hard.

#### CALI CREAMIN'

VANILLA CREAM ALE / 5.0% ABV Our flagship offering is golden to pale in color, with low bitterness, medium body, and a white head. This Cream Ale has redefined the category.

AVAILABLE IN NITRO ON DRAFT & 16OZ CANS

## CALI CREAMIN' CREAMSICLE

ORANGE VANILLA CREAM ALE / 5.0% ABV Using our flagship ale as a base, we put an even more nostalgic twist on our style-defining brew. Features hints of vanilla and a distinct citrus cream flavor that finishes slightly sweeter than its Cream Ale counterpart.

#### TIERRA MADRE

MEXICAN STYLE LAGER / 4.5% ABV Thirst-quenching, crisp & snappy are all adjectives that come to mind when drinking this fresh, light Mexican-style lager. A beer for all reasons.

# воо коо

INDIA PALE ALE / 6.5% ABV In a sea of offerings, our Mosaic IPA stands out as one of the finest examples of a West Coast-style beer: Bursting with flavor and aroma, finished dry.

#### MILK TRUCK

LATTE STOUT / 5.8% ABV

Our signature dark ale is the best part of wakin' up. With a marshmallow softness, we use specially chosen roasted malts to impart a non-astringent darkness that laces the glass and your mouth from first sip.

# HOP DIGGITY

DOUBLE INDIA PALE ALE / 8.2% ABV

Dry-hopped with Citra and Mosaic, you get tons of passion fruit, citrus, and kiwi juiciness, with just enough malt character to give it body while not being sweet or caramel-driven.

FOUR SEASONS releases are always special and always limited. This is the top-tier of our beer program and generally features barrel aged offerings and collaborations. Expect a collab in the Summer with a series of big stouts filling in the lineup for the remainder of the year. Typically released on each season's equinox, cellaring is acceptable, but savoring is mandatory. 16OZ CANS & LIMITED DRAFT.

聖

BEER PROGRAM - JAN 2021

 $\left( \widehat{\mathbf{H}} \right)$ 

BIG MOTHER TRIPLE IPA / 10.5% Our Anniversary Ale, and a BIG one at that. At over 10%, with an intense but balanced tropical hop character.

#### **PRIMORDIAL** IMPERIAL IPA / 9.0% One of our OG beers for good reason, it's been an ode to piney, west-caost ales

for over 10 years.

#### WET HOP DREAMS

FRESH HOP IPA / 6.7% Featuring locally grown hops, harvested just miles from the brewery, this is literally a farm-to-kettle IPA.