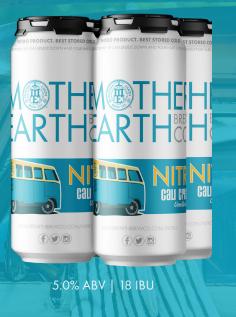

## HOW DO YOU MAKE A GREAT THING EVEN BETTER? Our flagship

ale just got even smoother thanks to the addition of 75% Nitrogen, creating a creamy, lasting head and long silky finish. Our Cream Ale has redefined the category and made a classic style cool again. We use a bit of Madagascar Vanilla Bean to give it that "Cream Soda" kick. The best part? No pesky widget. Just invert the can, open up, and pour hard.

#### CALI CREAMIN'

VANILLA CREAM ALE / 5.0% ABV Our flagship offering is golden to pale in color, with low bitterness, medium body, and a white head. This Cream Ale has redefined the category.

AVAILABLE IN NITRO ON DRAFT & 16OZ CANS